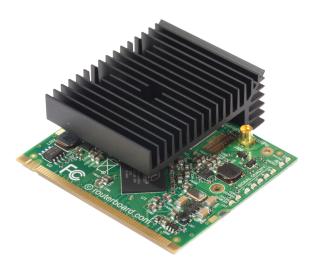

## Longhaul R5-SHPn The ultimate long haul device

The new 5GHz super high power wireless card for long range links and powerful access points. This is the professional choice for reaching the last mile. 800mW transmit power will give you the ability to reach even further than before.

The card comes with a preinstalled industrial grade heatsink, one MMCX connector and nine LED indicator lights.

| Specifications      |                                     |  |
|---------------------|-------------------------------------|--|
| Chipset             | AR9220                              |  |
| Frequency range     | 4800-6075Mhz                        |  |
| Standards           | 802.11a/n                           |  |
| Max output<br>power | 800mW                               |  |
| Format              | miniPCI                             |  |
| Dimensions          | 60x60x19mm (incl. heatsink)         |  |
| Connectors          | 1x MMCX                             |  |
| Features            | 9 LED indicators,<br>ESD protection |  |