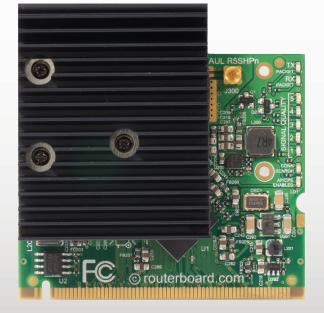

Up to 125Mbit throughput is possible with this card.

The card features built-in LED indicators for wireless mode, connection status (connected, searching, disabled), TX and RX activity and wireless signal strength - just looking at the card will help with installation and alignment.

The card comes with a preinstalled industrial grade heatsink, one MMCX connector and nine LED indicator lights.

| Specifications      |                                     |  |
|---------------------|-------------------------------------|--|
| Chipset             | AR9220                              |  |
| Frequency range     | 4800-6075Mhz                        |  |
| Standards           | 802.11a/n                           |  |
| Max output<br>power | 800mW                               |  |
| Format              | miniPCI                             |  |
| Dimensions          | 60x60x19mm (incl. heatsink)         |  |
| Connectors          | 1x MMCX                             |  |
| Features            | 9 LED indicators,<br>ESD protection |  |